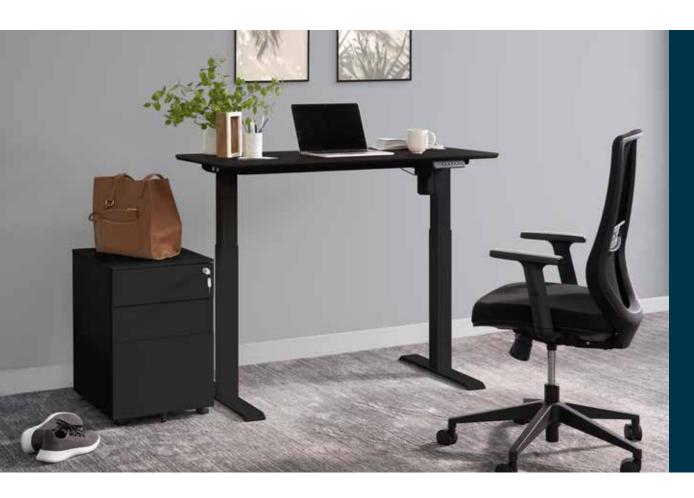

## **Essential Electric Standing Desk Split Top 48x24**

The Essential Electric Standing Desk Split Top 48x24 is the budget-friendly sit-stand solution designed to elevate your home office workspace. The split-top design allows the desktop and legs to ship together in one box. The sturdy, T-Style legs provide stability and smoothly lift the desk to any height from 27 ½" –47 ½". The programmable memory settings allow you to set your favorite heights for sitting or standing, and the laminate desktop is durable and easy to clean.