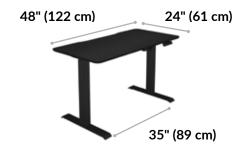

## **Essential Electric Standing Desk Split Top 48x24**

The Essential Electric Standing Desk Split Top 48x24 is the budget-friendly sit-stand solution designed to elevate your home office workspace. The split-top design allows the desktop and legs to ship together in one box. The sturdy, T-Style legs provide stability and smoothly lift the desk to any height from 27 ½" –47 ½". The programmable memory settings allow you to set your favorite heights for sitting or standing, and the laminate desktop is durable and easy to clean.