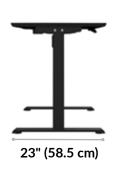

## **Essential Electric Standing Desk Split Top 48x24**

The Essential Electric Standing Desk Split Top 48x24 is the budget-friendly sit-stand solution designed to elevate your home office workspace. The split-top design allows the desktop and legs to ship together in one box. The sturdy, T-Style legs provide stability and smoothly lift the desk to any height from 27 ½" –47 ½". The programmable memory settings allow you to set your favorite heights for sitting or standing, and the laminate desktop is durable and easy to clean.