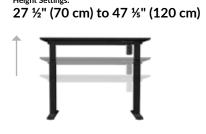

## **Essential Electric Standing Desk Split Top 48x24**

The Essential Electric Standing Desk Split Top 48x24 is the budget-friendly sit-stand solution designed to elevate your home office workspace. The split-top design allows the desktop and legs to ship together in one box. The sturdy, T-Style legs provide stability and smoothly lift the desk to any height from 27 ½" –47 ½". The programmable memory settings allow you to set your favorite heights for sitting or standing, and the laminate desktop is durable and easy to clean.

- All Tools and Hardware Are Included for Easy Assembly
- 4 Programmable Memory Settings with LED Display
- T-Style Legs for Stability
- Smooth, Two-Stage Lift from 27 ½" to 47 ½"
- Supports up to 150 lb (68 kg)
- Tested to BIFMA Standards